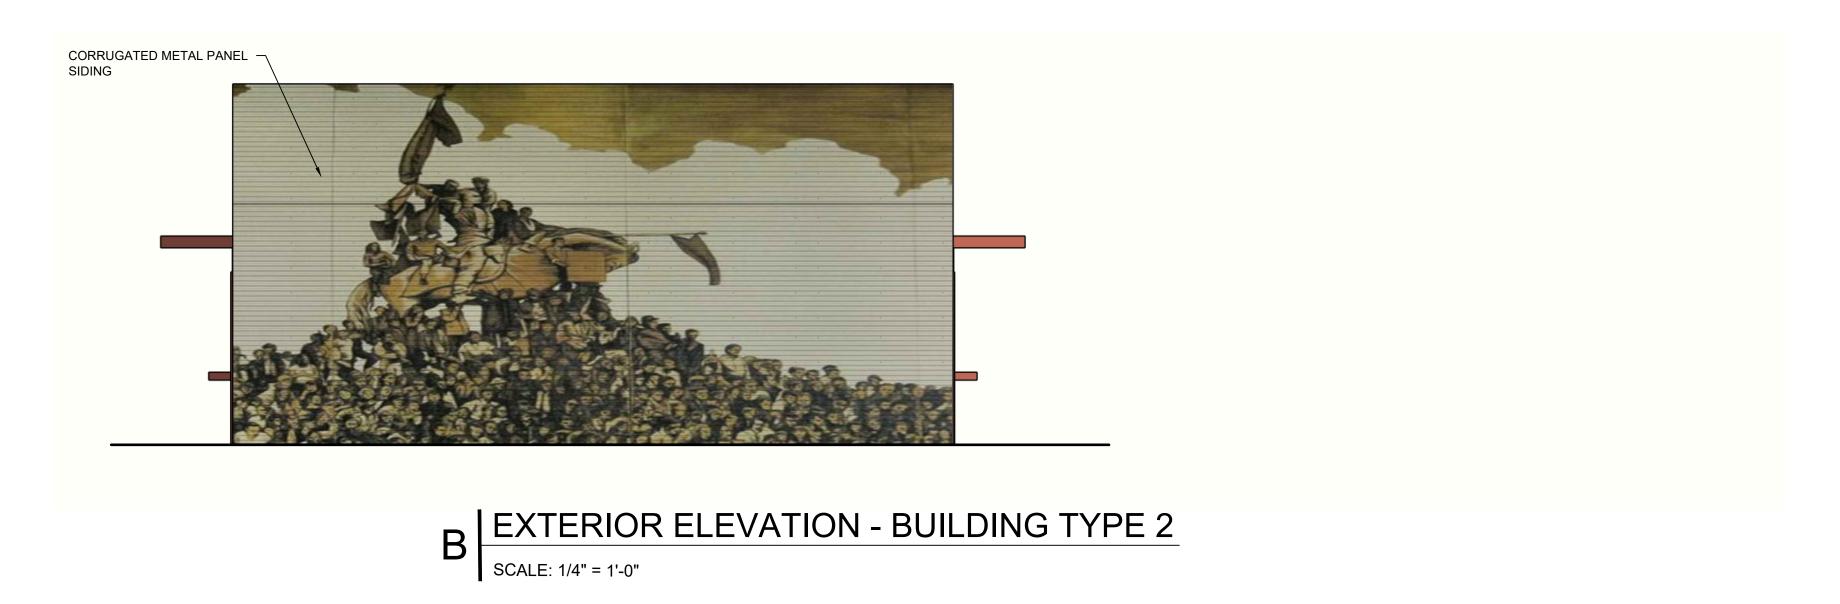

Drawn: G.SHURLEY

Reviewed: G.SHURLEY

Drawing Title:

EXTERIOR

EXTERIOR ELEVATIONS-BUILDING TYPE 1

Sheet No.:

D EXTERIOR ELEVATION - BUILDING TYPE 2 SCALE: 1/4" = 1'-0"

C EXTERIOR ELEVATION - BUILDING TYPE 2 SCALE: 1/4" = 1'-0"

ARCHITECT OF RECORD

CLIENT

These drawings and specifications are instruments of service and remain the property of SHURLEY DESIGN STUDIO, LLC. Copies of drawings and specifications retained by the client may be utilized only for the project for which they are prepared, and not for construction of any other project. These plans are not to be reproduced, changed or copied in any form or manner whatsoever, nor are they to be assigned to any third party, without first obtaining the expressed written permission and consent of the design professional. Written dimensions on these drawings shall have precedence over scaled dimensions.