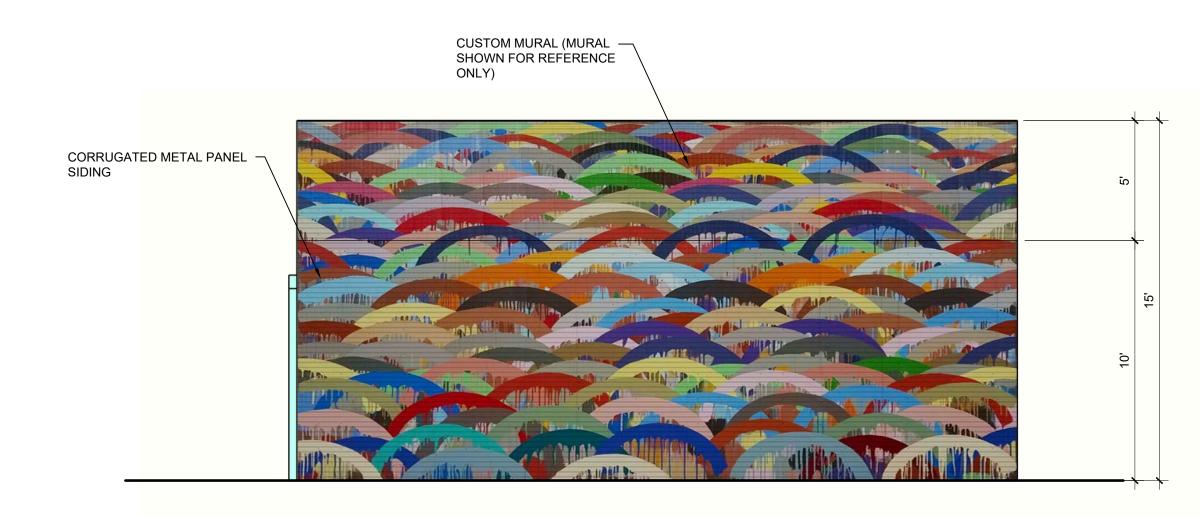

D EXTERIOR ELEVATION - BUILDING TYPE 1

SCALE: 1/4" = 1'-0"

C EXTERIOR ELEVATION - BUILDING TYPE 1

SCALE: 1/4" = 1'-0"

CUSTOM MIRAL MURAL
SHOWLY CATED METAL PANEL
SENIOR

CORNICATED METAL PANEL

SENIOR

CUSTOM MIRAL MURAL
SHOWLY CATED METAL PANEL
SENIOR

CUSTOM MIRAL MURAL
SHOWLY CATED METAL PANEL
SENIOR

CUSTOM MIRAL MURAL
SHOWLY CATED METAL PANEL
SHOWLY CATED M

B EXTERIOR ELEVATION - BUILDING TYPE 1

SCALE: 1/4" = 1'-0"

A EXTERIOR ELEVATION - BUILDING TYPE 1