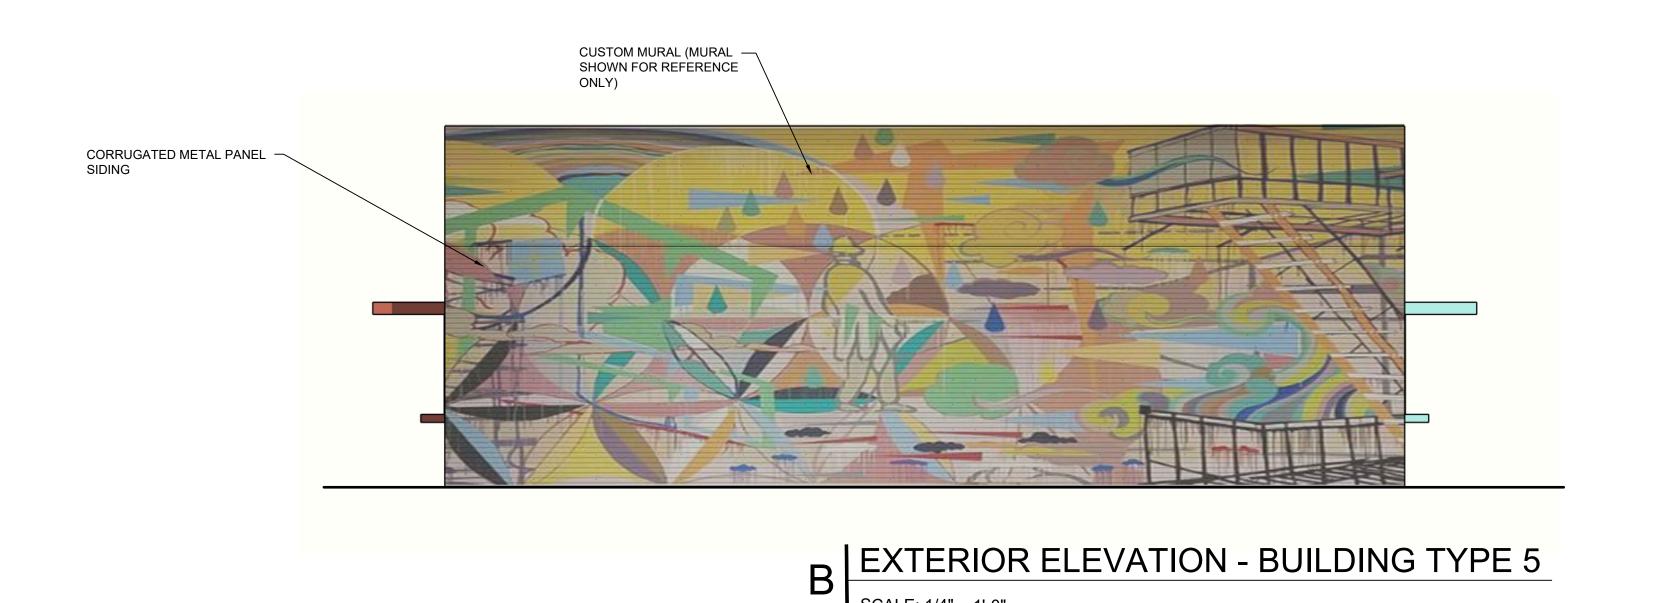

Sheet No

D EXTERIOR ELEVATION - BUILDING TYPE 5 SCALE: 1/4" = 1'-0"

C EXTERIOR ELEVATION - BUILDING TYPE 5 SCALE: 1/4" = 1'-0"

CORRUGATED METAL PANEL SIDING SIGNAGE SIGNAGE STEEL CANOPY STEEL CANOPY GLASS SECTIONAL DOOR STOREFRONT DOOR GLASS SECTIONAL DOOR L STOREFRONT DOOR

© copyright 2023, SHURLEY DESIGN STUDIO, LLC

PROGRESS SET -NOT FOR CONSTRUCTION

Issue Date Description

23-504-TI June 16, 2023

G.SHURLEY Drawing Title:

**EXTERIOR** 

ELEVATIONS-BUILDING TYPE 5