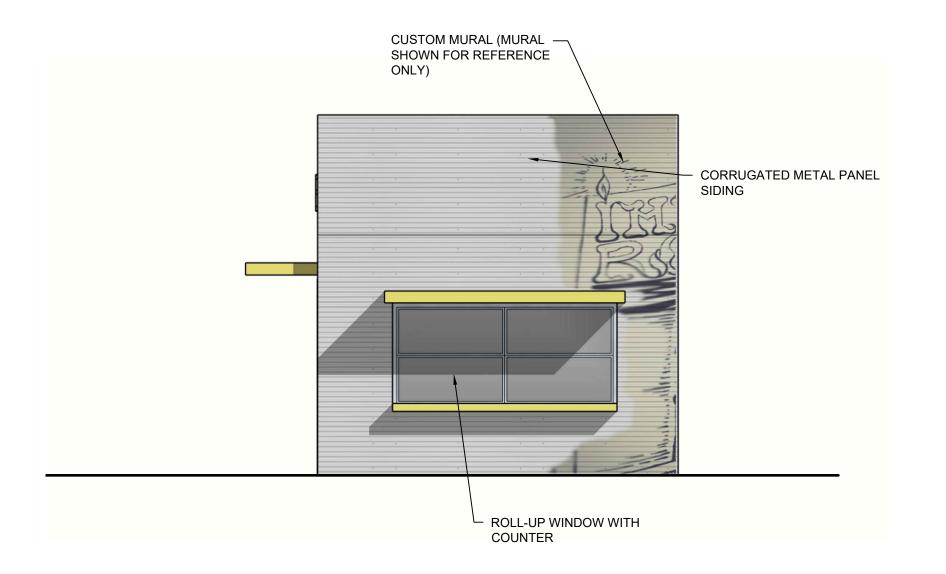

D EXTERIOR ELEVATION - BUILDING TYPE 1

SCALE: 1/4" = 1'-0"

C EXTERIOR ELEVATION - BUILDING TYPE 1

SCALE: 1/4" = 1'-0"

CUSTOM MIRAL MURAL
SHOWLY CATED METAL PANEL
SENIOR

CORNICATED METAL PANEL

SENIOR

CUSTOM MIRAL MURAL
SHOWLY CATED METAL PANEL
SENIOR

CUSTOM MIRAL MURAL
SHOWLY CATED METAL PANEL
SENIOR

CUSTOM MIRAL MURAL
SHOWLY CATED METAL PANEL
SHOWLY CATED M

B EXTERIOR ELEVATION - BUILDING TYPE 1

SCALE: 1/4" = 1'-0"

A EXTERIOR ELEVATION - BUILDING TYPE 1