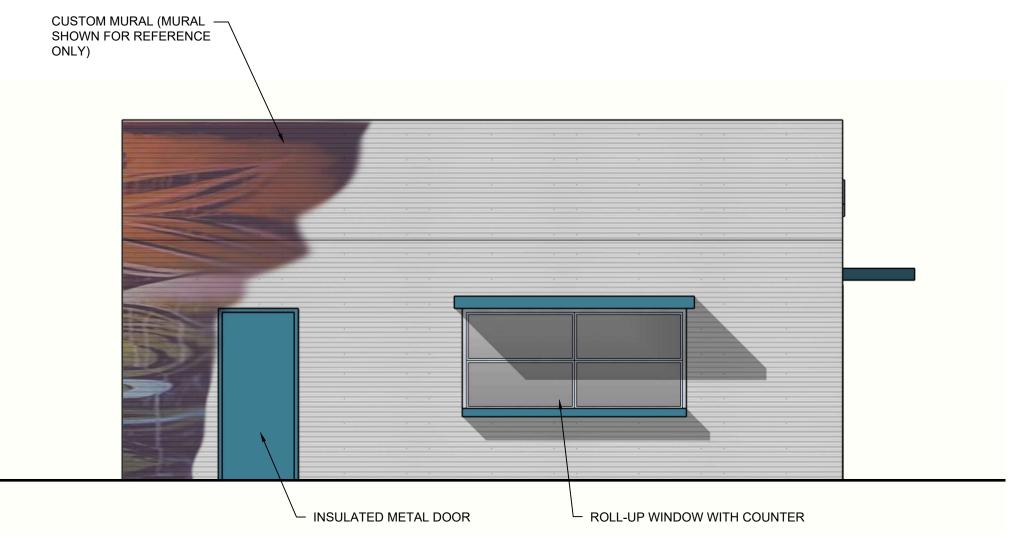

D EXTERIOR ELEVATION - BUILDING TYPE 1

SCALE: 1/4" = 1'-0"

C EXTERIOR ELEVATION - BUILDING TYPE 1

SCALE: 1/4" = 1'-0"

CUSTOM MIRAL MURAL
SHOWLY CATED METAL PANEL
SENIOR

CORNICATED METAL PANEL

SENIOR

CUSTOM MIRAL MURAL
SHOWLY CATED METAL PANEL
SENIOR

CUSTOM MIRAL MURAL
SHOWLY CATED METAL PANEL
SENIOR

CUSTOM MIRAL MURAL
SHOWLY CATED METAL PANEL
SHOWLY CATED M

B EXTERIOR ELEVATION - BUILDING TYPE 1

SCALE: 1/4" = 1'-0"

A EXTERIOR ELEVATION - BUILDING TYPE 1