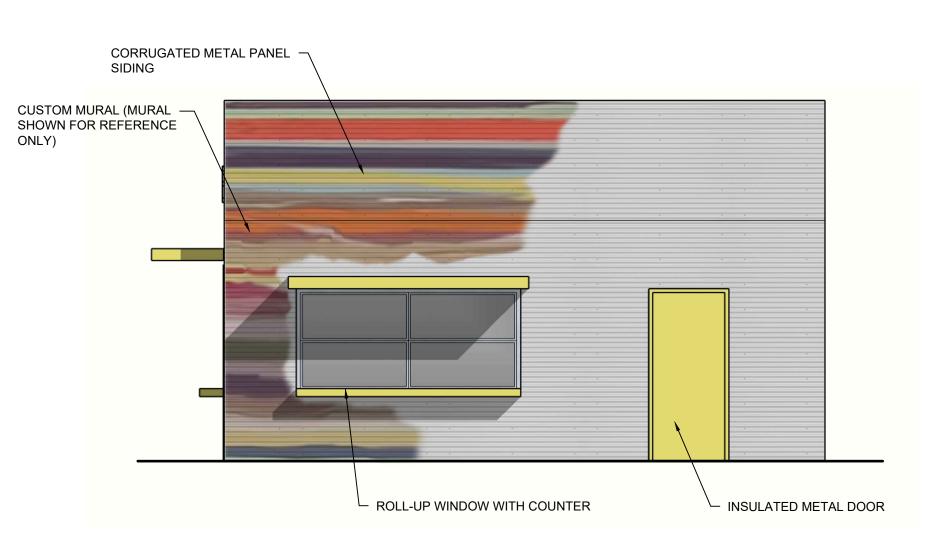

D EXTERIOR ELEVATION - BUILDING TYPE 1

SCALE: 1/4" = 1'-0"

C EXTERIOR ELEVATION - BUILDING TYPE 1

SCALE: 1/4" = 1'-0"

CUSTOM MIRAL MURAL
SHOWLY CATED METAL PANEL
SENIOR

CORNICATED METAL PANEL

SENIOR

CUSTOM MIRAL MURAL
SHOWLY CATED METAL PANEL
SENIOR

CUSTOM MIRAL MURAL
SHOWLY CATED METAL PANEL
SENIOR

CUSTOM MIRAL MURAL
SHOWLY CATED METAL PANEL
SHOWLY CATED M

B EXTERIOR ELEVATION - BUILDING TYPE 1

SCALE: 1/4" = 1'-0"

A EXTERIOR ELEVATION - BUILDING TYPE 1

SCALE: 1/4" = 1'-0"

SHURLEY

design studio

architecture + interior design

92700NESTD ANDLE LAS VERAS, NV 891/8
EMAIL: GERALD@SHURLEYDESIGN.COM
PHONE: 702.624.0022

CLIENT

These drawings and specifications are instruments of service and remain the property of SHURLEY DESIGN STUDIO, LLC. Copies of drawings and specifications retained by the client may be utilized only for the project for which they are prepared, and not for construction of any other project. These plans are not to be reproduced, changed or copied in any form or manner whatsoever, nor are they to be assigned to any third party, without first obtaining the expressed written permission and consent of the design professional. Written dimensions on these drawings shall have precedence over scaled dimensions.