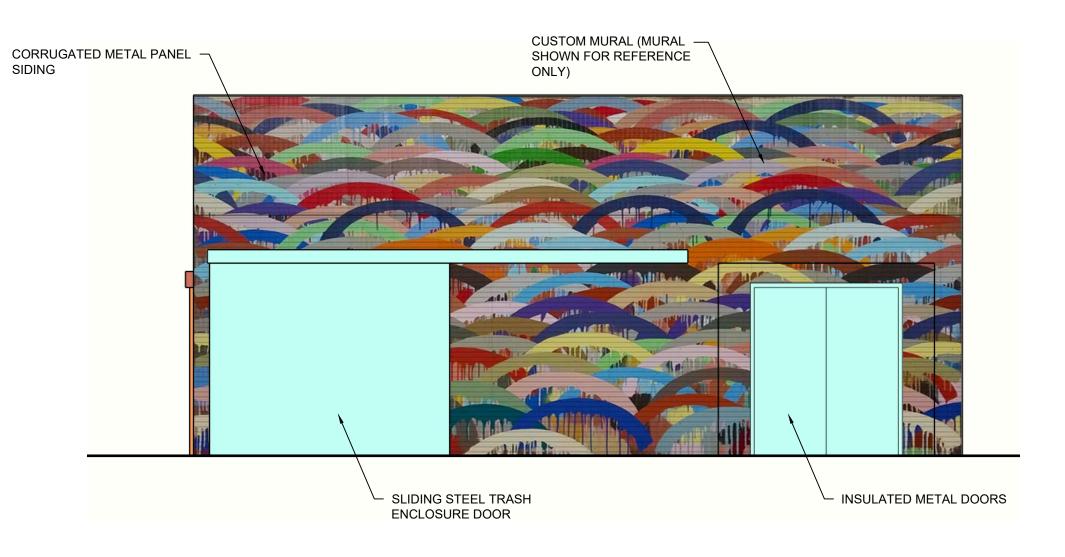

D EXTERIOR ELEVATION - BUILDING TYPE 1

SCALE: 1/4" = 1'-0"

C EXTERIOR ELEVATION - BUILDING TYPE 1

SCALE: 1/4" = 1'-0"

CUSTOM MIRAL MURAL
SHOWLY CATED METAL PANEL
SENIOR

CORNICATED METAL PANEL

SENIOR

CUSTOM MIRAL MURAL
SHOWLY CATED METAL PANEL
SENIOR

CUSTOM MIRAL MURAL
SHOWLY CATED METAL PANEL
SENIOR

CUSTOM MIRAL MURAL
SHOWLY CATED METAL PANEL
SHOWLY CATED M

B EXTERIOR ELEVATION - BUILDING TYPE 1

SCALE: 1/4" = 1'-0"

A EXTERIOR ELEVATION - BUILDING TYPE 1