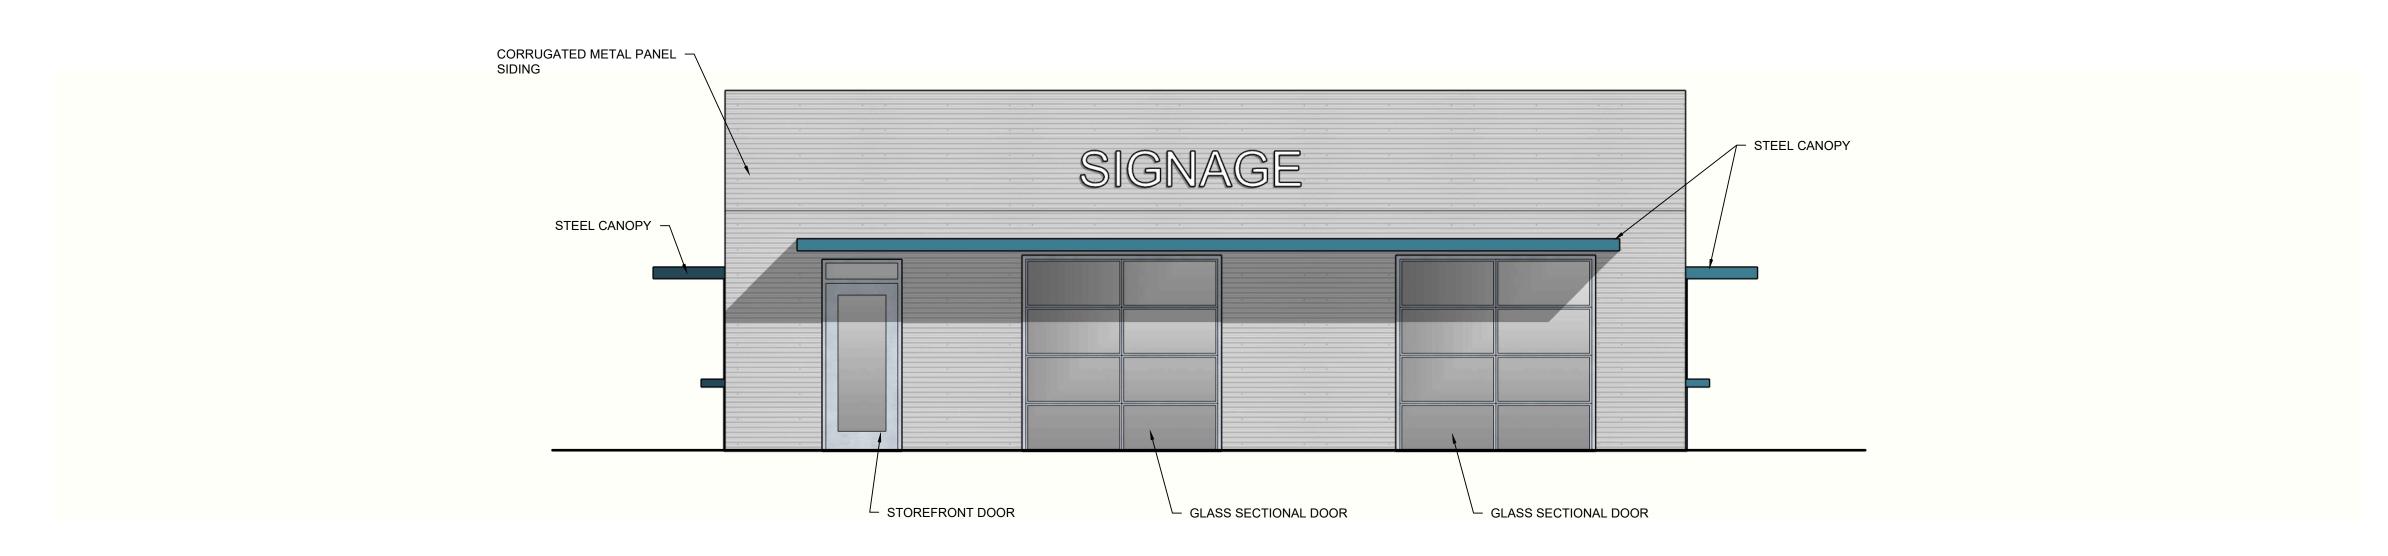

Sheet No

D EXTERIOR ELEVATION - BUILDING TYPE 5 SCALE: 1/4" = 1'-0"

C EXTERIOR ELEVATION - BUILDING TYPE 5 SCALE: 1/4" = 1'-0"

CORRUGATED METAL PANEL SIDING SIGNAGE SIGNAGE STEEL CANOPY STEEL CANOPY GLASS SECTIONAL DOOR STOREFRONT DOOR GLASS SECTIONAL DOOR L STOREFRONT DOOR