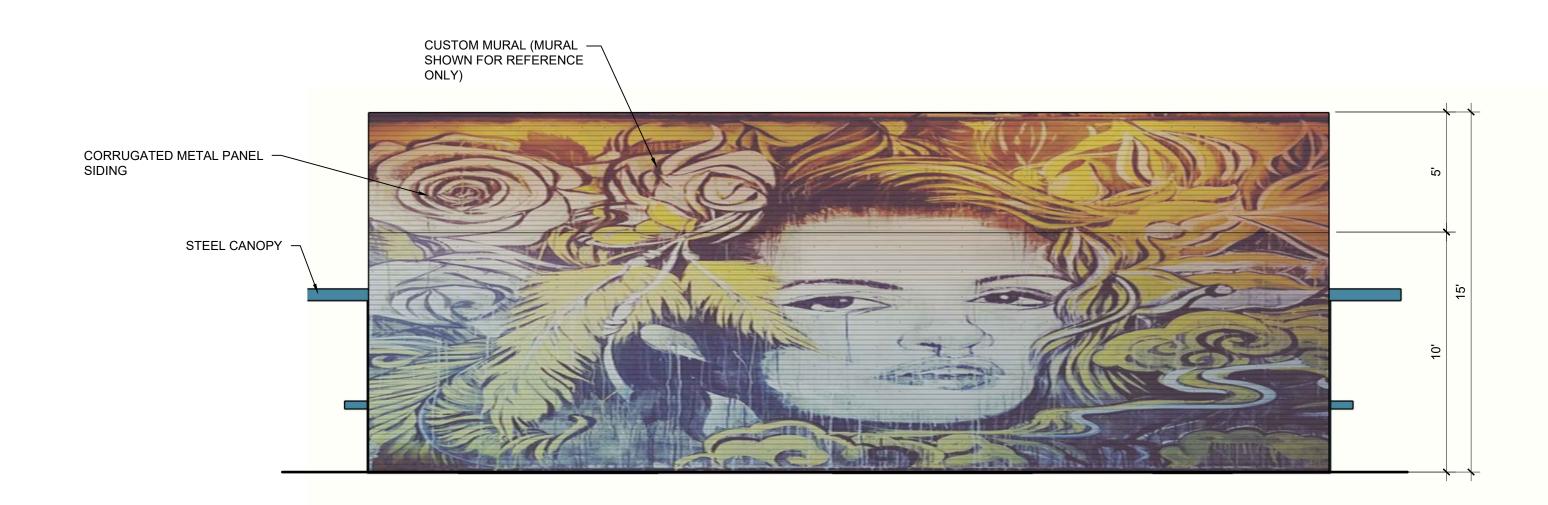

D EXTERIOR ELEVATION - BUILDING TYPE 1

SCALE: 1/4" = 1'-0"

C EXTERIOR ELEVATION - BUILDING TYPE 1

SCALE: 1/4" = 1'-0"

CUSTOM MIRAL MURAL
SHOWLY CATED METAL PANEL
SENIOR

CORNICATED METAL PANEL

SENIOR

CUSTOM MIRAL MURAL
SHOWLY CATED METAL PANEL
SENIOR

CUSTOM MIRAL MURAL
SHOWLY CATED METAL PANEL
SENIOR

CUSTOM MIRAL MURAL
SHOWLY CATED METAL PANEL
SHOWLY CATED M

B EXTERIOR ELEVATION - BUILDING TYPE 1

SCALE: 1/4" = 1'-0"

A EXTERIOR ELEVATION - BUILDING TYPE 1