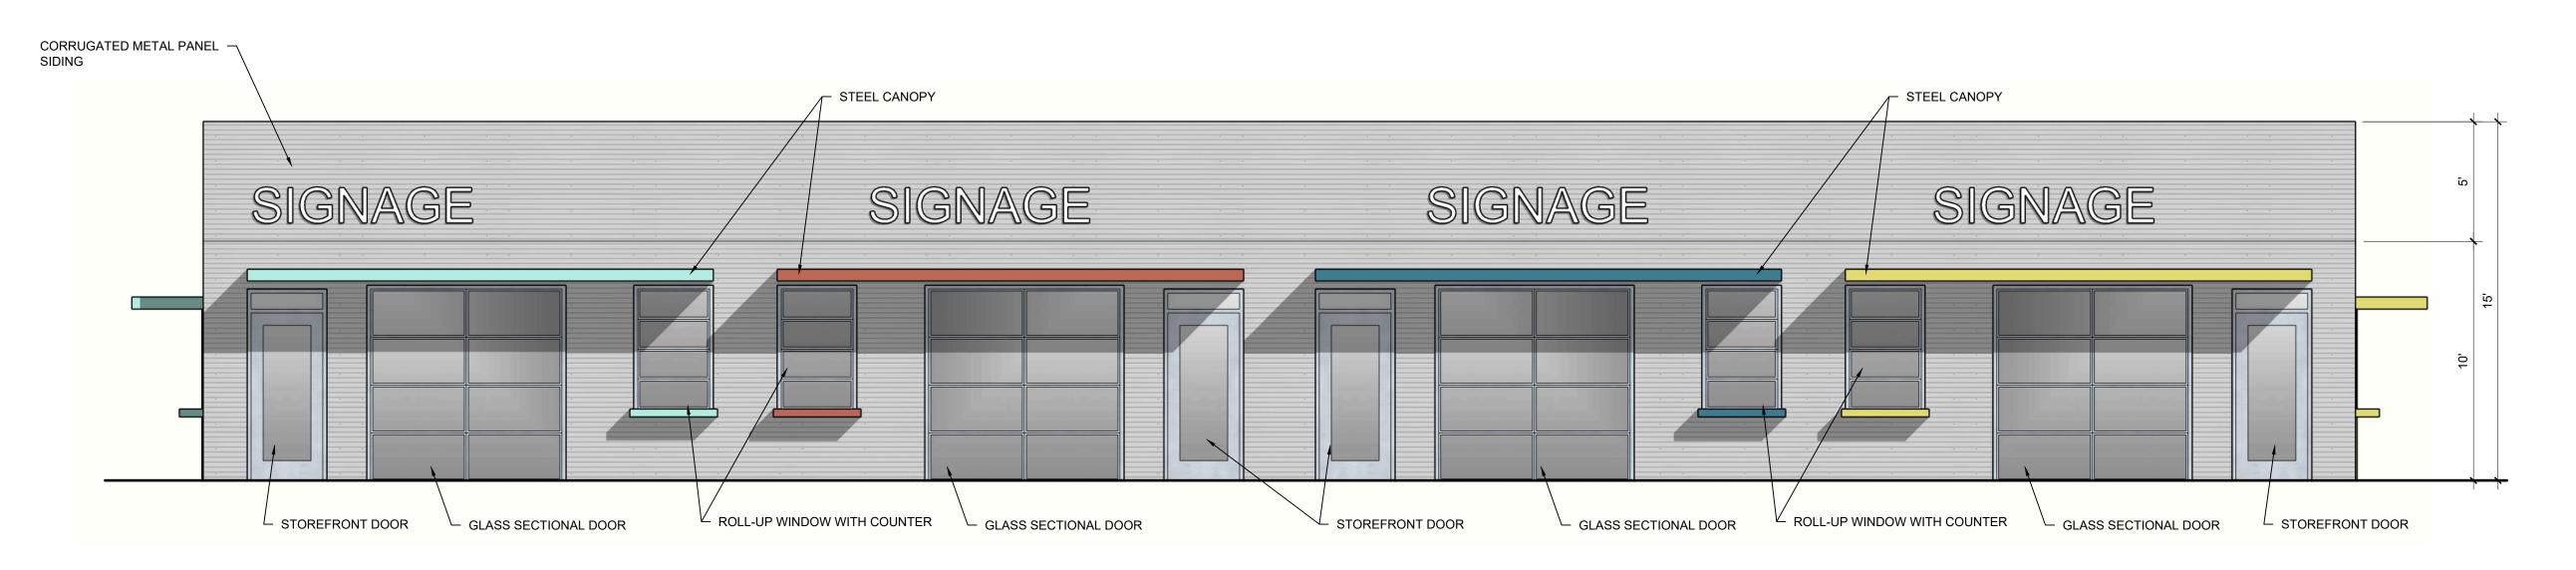

Sheet No

D EXTERIOR ELEVATION - BUILDING TYPE 5 SCALE: 1/4" = 1'-0"

C EXTERIOR ELEVATION - BUILDING TYPE 5 SCALE: 1/4" = 1'-0"

CORRUGATED METAL PANEL SIDING SIGNAGE SIGNAGE STEEL CANOPY STEEL CANOPY GLASS SECTIONAL DOOR STOREFRONT DOOR GLASS SECTIONAL DOOR L STOREFRONT DOOR

SCALE: 1/4" = 1'-0"

A EXTERIOR ELEVATION - BUILDING TYPE 5 SCALE: 1/4" = 1'-0"

92700NESTO AVENUE LAS VEGAS, NV 89146 EMAIL: GERALD@SHURLEYDESIGN.COM PHONE: 702.624.0022

CLIENT

ARCHITECT OF RECORD

These drawings and specifications are instruments of service and remain the property of SHURLEY DESIGN STUDIO, LLC. Copies of drawings and specifications retained by the client may be utilized only for the project for which they are prepared, and not for construction of any other project. These plans are not to be reproduced, changed or copied in any form or manner whatsoever, nor are they to be assigned to any third party, without first obtaining the expressed written permission and consent of the design professional. Written dimensions on these drawings shall have precedence over scaled dimensions.