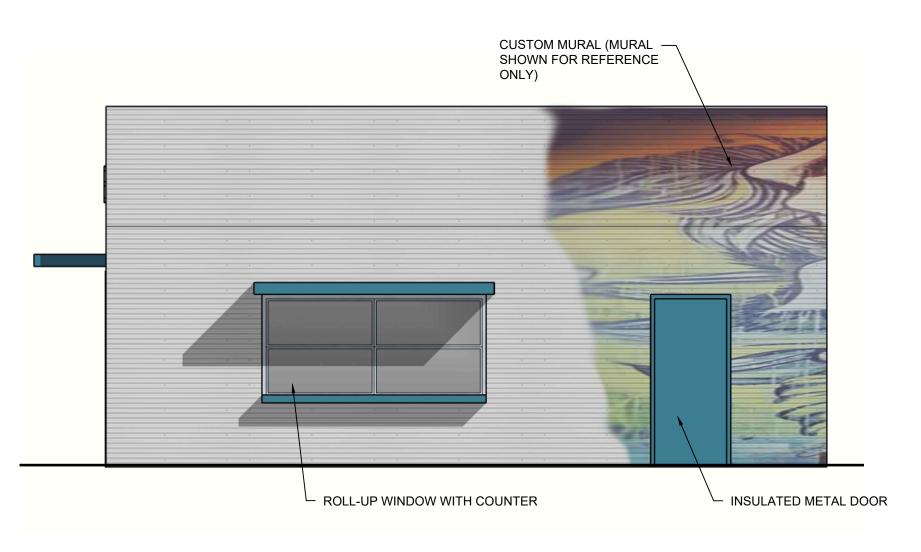

D EXTERIOR ELEVATION - BUILDING TYPE 1

SCALE: 1/4" = 1'-0"

C EXTERIOR ELEVATION - BUILDING TYPE 1

SCALE: 1/4" = 1'-0"

CUSTOM MIRAL MURAL
SHOWLY CATED METAL PANEL
SENIOR

CORNICATED METAL PANEL

SENIOR

CUSTOM MIRAL MURAL
SHOWLY CATED METAL PANEL
SENIOR

CUSTOM MIRAL MURAL
SHOWLY CATED METAL PANEL
SENIOR

CUSTOM MIRAL MURAL
SHOWLY CATED METAL PANEL
SHOWLY CATED M

B EXTERIOR ELEVATION - BUILDING TYPE 1

SCALE: 1/4" = 1'-0"

A EXTERIOR ELEVATION - BUILDING TYPE 1