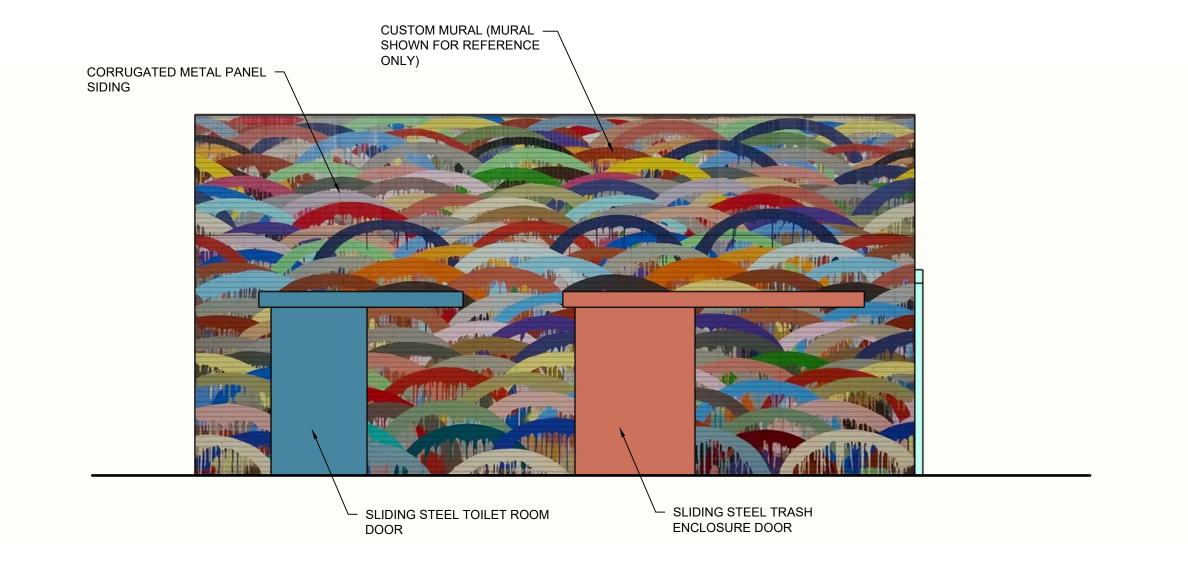

D EXTERIOR ELEVATION - BUILDING TYPE 1

SCALE: 1/4" = 1'-0"

C EXTERIOR ELEVATION - BUILDING TYPE 1

SCALE: 1/4" = 1'-0"

CUSTOM MIRAL MURAL
SHOWLY CATED METAL PANEL
SENIOR

CORNICATED METAL PANEL

SENIOR

CUSTOM MIRAL MURAL
SHOWLY CATED METAL PANEL
SENIOR

CUSTOM MIRAL MURAL
SHOWLY CATED METAL PANEL
SENIOR

CUSTOM MIRAL MURAL
SHOWLY CATED METAL PANEL
SHOWLY CATED M

B EXTERIOR ELEVATION - BUILDING TYPE 1

SCALE: 1/4" = 1'-0"

A EXTERIOR ELEVATION - BUILDING TYPE 1