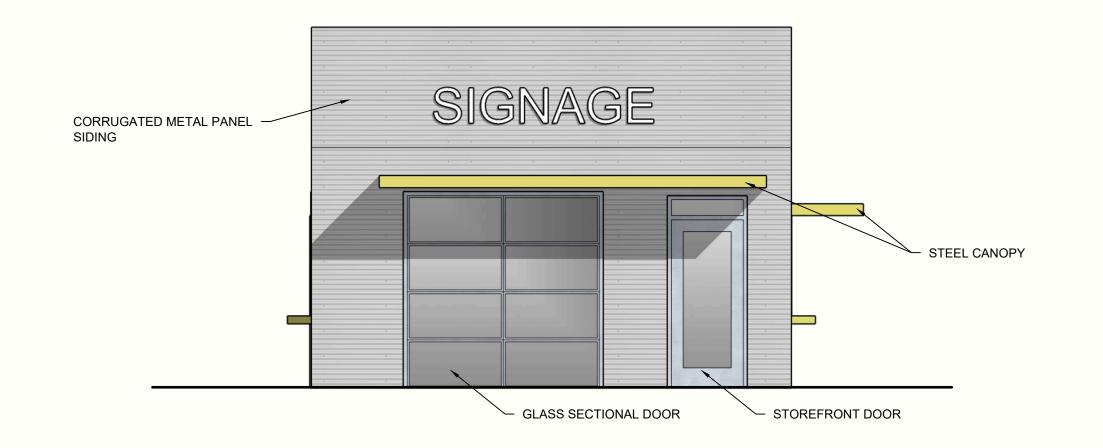

Sheet No

D EXTERIOR ELEVATION - BUILDING TYPE 5 SCALE: 1/4" = 1'-0"

C EXTERIOR ELEVATION - BUILDING TYPE 5 SCALE: 1/4" = 1'-0"

CORRUGATED METAL PANEL SIDING SIGNAGE SIGNAGE STEEL CANOPY STEEL CANOPY GLASS SECTIONAL DOOR STOREFRONT DOOR GLASS SECTIONAL DOOR L STOREFRONT DOOR