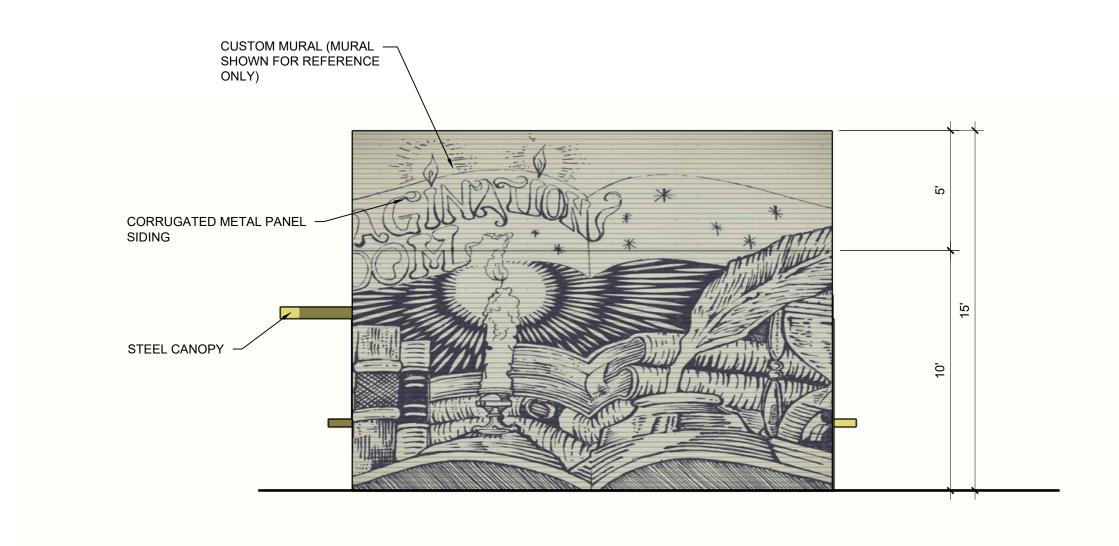

D EXTERIOR ELEVATION - BUILDING TYPE 1

SCALE: 1/4" = 1'-0"

C EXTERIOR ELEVATION - BUILDING TYPE 1

SCALE: 1/4" = 1'-0"

CUSTOM MIRAL MURAL
SHOWLY CATED METAL PANEL
SENIOR

CORNICATED METAL PANEL

SENIOR

CUSTOM MIRAL MURAL
SHOWLY CATED METAL PANEL
SENIOR

CUSTOM MIRAL MURAL
SHOWLY CATED METAL PANEL
SENIOR

CUSTOM MIRAL MURAL
SHOWLY CATED METAL PANEL
SHOWLY CATED M

B EXTERIOR ELEVATION - BUILDING TYPE 1

SCALE: 1/4" = 1'-0"

A EXTERIOR ELEVATION - BUILDING TYPE 1