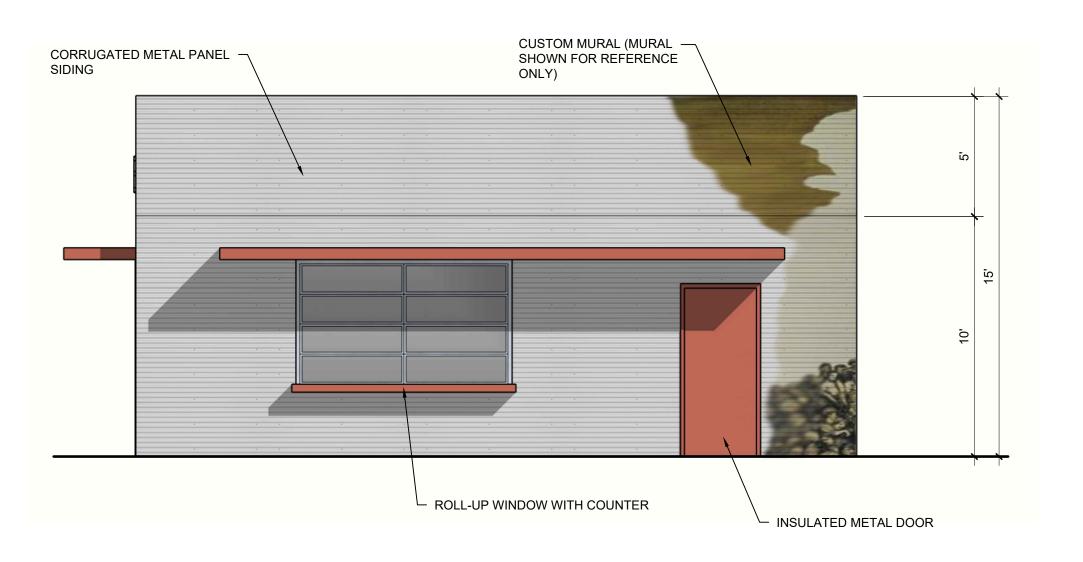

Drawn: G.SHURLEY

Reviewed: G.SHURLEY

Drawing Title:

EXTERIOR

EXTERIOR ELEVATIONS-BUILDING TYPE 1

Sheet No.:

D EXTERIOR ELEVATION - BUILDING TYPE 2 SCALE: 1/4" = 1'-0"

C EXTERIOR ELEVATION - BUILDING TYPE 2 SCALE: 1/4" = 1'-0"

ARCHITECT OF RECORD

CLIENT

These drawings and specifications are instruments of service and remain the property of SHURLEY DESIGN STUDIO, LLC. Copies of drawings and specifications retained by the client may be utilized only for the project for which they are prepared, and not for construction of any other project. These plans are not to be reproduced, changed or copied in any form or manner whatsoever, nor are they to be assigned to any third party, without first obtaining the expressed written permission and consent of the design professional. Written dimensions on these drawings shall have precedence over scaled dimensions.