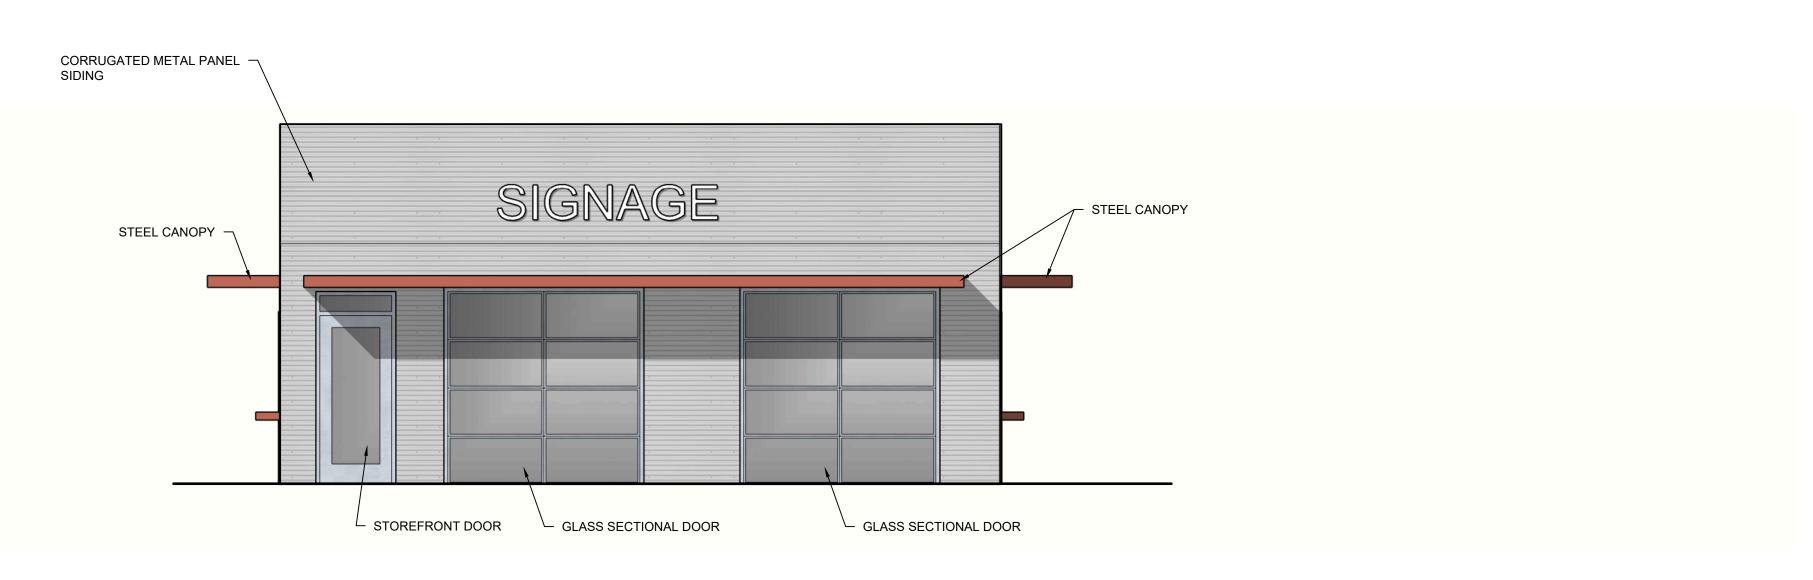

Sheet No

D EXTERIOR ELEVATION - BUILDING TYPE 5 SCALE: 1/4" = 1'-0"

C EXTERIOR ELEVATION - BUILDING TYPE 5 SCALE: 1/4" = 1'-0"

CORRUGATED METAL PANEL SIDING SIGNAGE SIGNAGE STEEL CANOPY STEEL CANOPY GLASS SECTIONAL DOOR STOREFRONT DOOR GLASS SECTIONAL DOOR L STOREFRONT DOOR