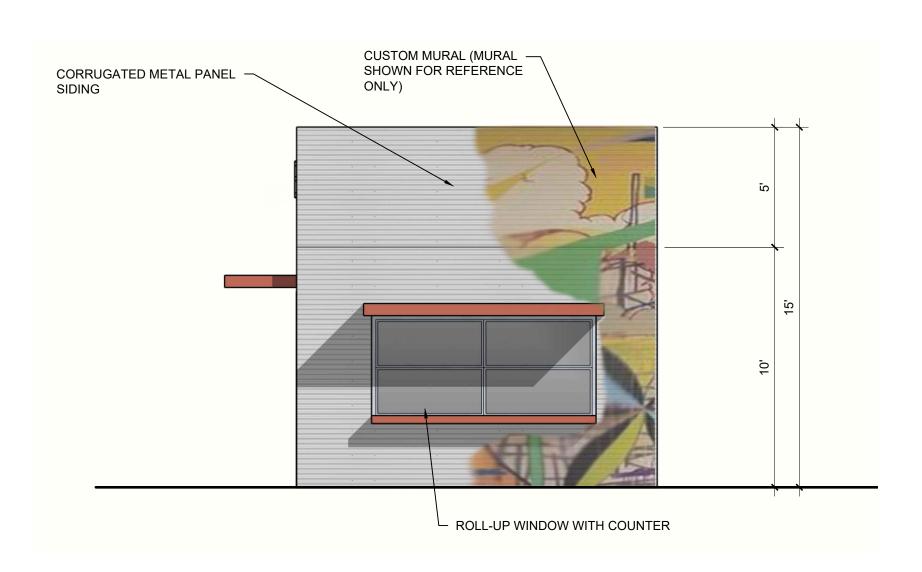

Sheet No

D EXTERIOR ELEVATION - BUILDING TYPE 5 SCALE: 1/4" = 1'-0"

C EXTERIOR ELEVATION - BUILDING TYPE 5 SCALE: 1/4" = 1'-0"

CORRUGATED METAL PANEL SIDING SIGNAGE SIGNAGE STEEL CANOPY STEEL CANOPY GLASS SECTIONAL DOOR STOREFRONT DOOR GLASS SECTIONAL DOOR L STOREFRONT DOOR