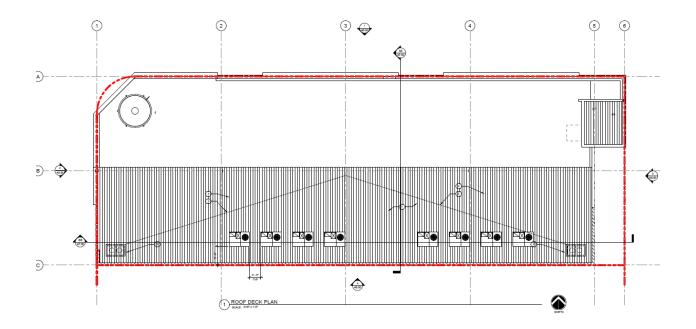

Available for lease is a newly planned ground up development in the Downtown Las Vegas Arts District. The property will feature a ground floor with an elevator to a rooftop patio, all of which will be turned over in a gray shell condition. Prospective tenants will benefit from having approximately 50% coverage on the rooftop patio in order to provide year-round usage. Aside from being located in the booming Arts District, the property also benefits from being advantageous situated with exposure to Las Vegas Boulevard and is directly across the street from the newly announced City of Las Vegas public parking structure. The City's project will consist of retail stores on the ground level with 5-floors of public parking above it, which will provide tenants of 1503 Casino Center ample parking for their customers.

1503 CASINO CENTER GROUND FLOOR PLAN

1503 CASINO CENTER ROOF TOP FLOOR PLAN