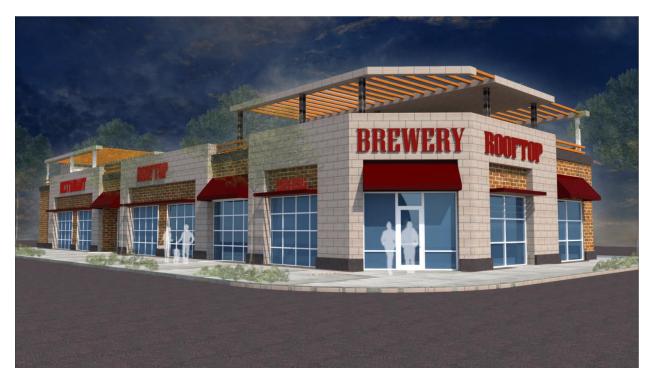

The Landlord will provide as part of the development an elevator, grease interceptor, fire sprinkler system, eye-catching beer silo (refer to elevations on page 2), and TI allowance of \$125,000.

**1503 CASINO CENTER RENDERING** (Color Rendering Does Not Depict Final Roof Cover or Beer Silo)