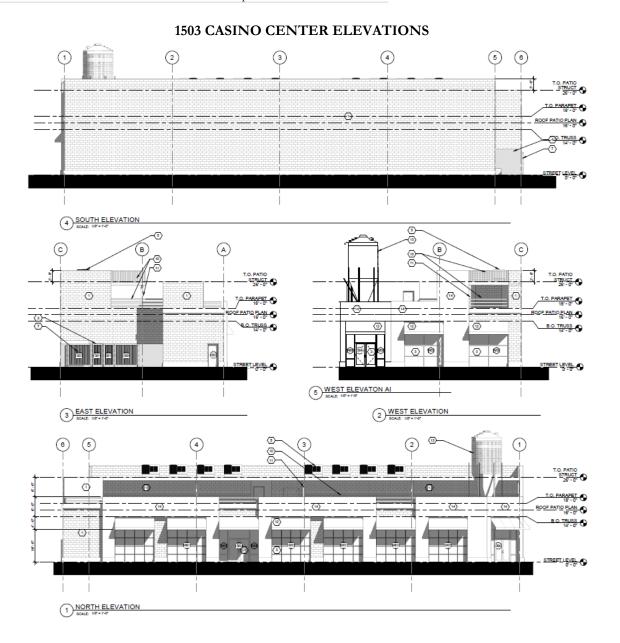

The Landlord will provide as part of the development an elevator, grease interceptor, fire sprinkler system, eye-catching beer silo (refer to elevations on page 2), and TI allowance of \$125,000.

**1503 CASINO CENTER RENDERING** (Color Rendering Does Not Depict Final Roof Cover or Beer Silo)