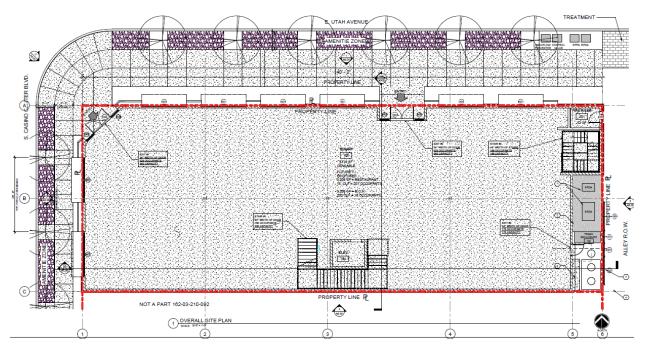

usage. Aside from being located in the booming Arts District, the property also benefits from being advantageous situated with exposure to Las Vegas Boulevard and is directly across the street from the newly announced City of Las Vegas public parking structure. The City's project will consist of retail stores on the ground level with 5-floors of public parking above it, which will provide tenants of 1503 Casino Center ample parking for their customers.

The Landlord will provide as part of the development an elevator, grease interceptor, fire sprinkler system, eye-catching beer silo (refer to elevations on page 2), and TI allowance of \$125,000.







**1503 CASINO CENTER RENDERING** (Color Rendering Does Not Depict Final Roof Cover or Beer Silo)



1503 CASINO CENTER GROUND FLOOR PLAN





1503 CASINO CENTER ROOF TOP FLOOR PLAN