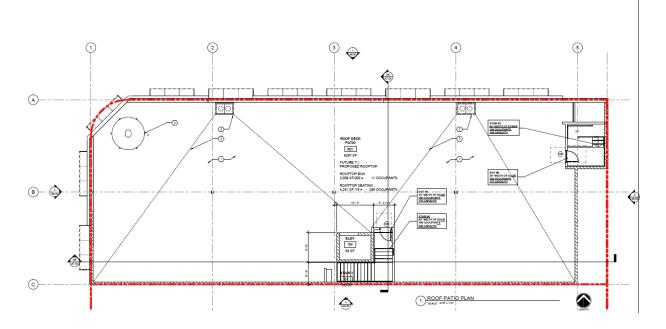

ing Arts District, the property also benefits from being advantageous situated with exposure to Las Vegas Boulevard and is directly across the street from the newly announced City of Las Vegas public parking structure. The City's project will consist of retail stores on the ground level with 5-floors of public parking above it, which will provide tenants of 1503 Casino Center ample parking for their customers.

The Landlord will provide as part of the development an elevator, grease interceptor, fire sprinkler system, eye-catching beer silo (refer to elevations on page 2), and TI allowance of \$125,000.







**1503 CASINO CENTER RENDERING** (Color Rendering Does Not Depict Final Roof Cover or Beer Silo)



1503 CASINO CENTER GROUND FLOOR PLAN





1503 CASINO CENTER ROOF TOP FLOOR PLAN