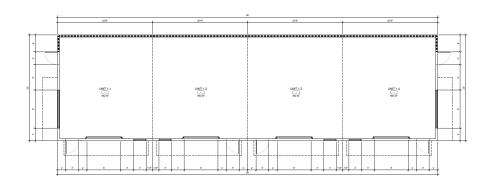

### 1561 COMMERCE STREET AVAILABLE LAYOUTS

• BUILDING TYPE 1 (Dimensions – 25' x 90')

C EXTERIOR ELEVATION - BUILDING TYPE 1

B EXTERIOR ELEVATION - BUILDING TYPE 1

A EXTERIOR ELEVATION - BUILDING TYPE 1

- Max Contiguous (4 Bays): 2,250
  - Square Feet Appx.
  - Minimum Divisible
    (1 Bay): 563 Square
    Feet Appx.
- Rent: Each bay will be leased at \$3,000 per month and the building can be broken up in intervals of 563 square feet.