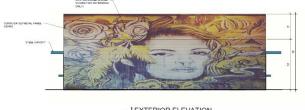

### 1561 COMMERCE STREET AVAILABLE LAYOUTS

• BUILDING TYPE 1 (Dimensions – 25' x 90')

C EXTERIOR ELEVATION - BUILDING TYPE 1

B EXTERIOR ELEVATION - BUILDING TYPE 1

A EXTERIOR ELEVATION - BUILDING TYPE 1

- Max Contiguous (4 Bays): 2,250
  - Square Feet Appx.
  - Minimum Divisible
    (1 Bay): 563 Square
    Feet Appx.
- Rent: Each bay will be leased at \$3,000 per month and the building can be broken up in intervals of 563 square feet.