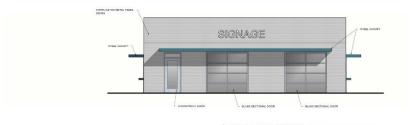

### 1561 COMMERCE STREET AVAILABLE LAYOUTS

• BUILDING TYPE 1 (Dimensions – 25' x 90')

C EXTERIOR ELEVATION - BUILDING TYPE 1

B EXTERIOR ELEVATION - BUILDING TYPE 1

A EXTERIOR ELEVATION - BUILDING TYPE 1

- Max Contiguous (4 Bays): 2,250
  - Square Feet Appx.
  - Minimum Divisible
    (1 Bay): 563 Square
    Feet Appx.
- Rent: Each bay will be leased at \$3,000 per month and the building can be broken up in intervals of 563 square feet.