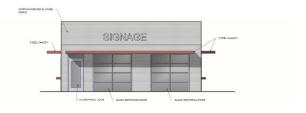

# BUILDING TYPE 5 (Dimensions – 15' x 20')

- **Square Footage:** 300 Square Feet
- Rent: Standalone building will be rented to a single tenant for \$2,500 per month.

C EXTERIOR ELEVATION