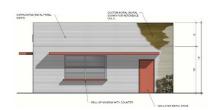

# • BUILDING TYPE 2 (Dimensions – 30' x 30')

- Square Footage:
  - 900 Square Feet
- Rent: Standalone
  - building will be
  - rented to a single
  - tenant for \$4,250 per
  - month.

D EXTERIOR ELEVATION - BUILDING TYPE 2

C EXTERIOR ELEVATION - BUILDING TYPE 2

B EXTERIOR ELEVATION - BUILDING TYPE 2

A SCALE 147-11-0\*

1818 Industrial Road #101,

Las Vegas, NV 89102 **P:** (702) 249-0979

E: Management@KLACapital.com

U: Www.KLACapital.com