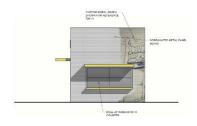

# • BUILDING TYPE 3 (Dimensions – 30' x 40' with Rooftop Area 30' x 40')

C EXTERIOR ELEVATION

B EXTERIOR ELEVATION

A EXTERIOR ELEVATION

# • Square Footage:

1,200 Square Feet with 1,200 Rooftop

Bar Area

Rent: Standalone

building will be

rented to a single

tenant for \$5,500 per

month.