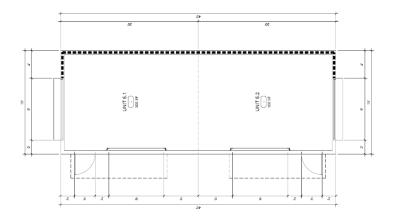

# • BUILDING TYPE 2 (Dimensions – 30' x 30')

- Square Footage:
  - 900 Square Feet
- Rent: Standalone
  - building will be
  - rented to a single
  - tenant for \$4,250 per
  - month.

D EXTERIOR ELEVATION - BUILDING TYPE 2