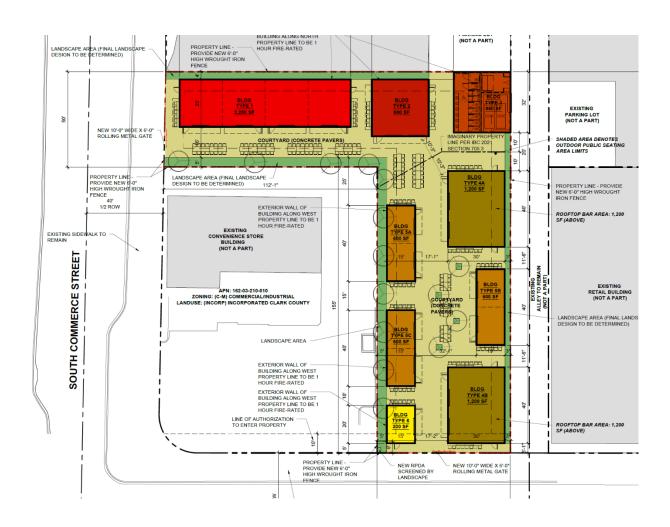

### 1561 COMMERCE STREET SITE PLAN

1818 Industrial Road #101,

Las Vegas, NV 89102

**P:** (702) 249-0979

E: Management@KLACapital.com

U: Www.KLACapital.com

buildings with common area seating. The goal is to create the feeling of an activated alley where groups

of patrons can go to several businesses, all get something different, and sit in the common area seating

together. There will be music playing throughout the property (with the potential for live music), string

lights ascending from building to building, and an abundance of landscaping providing shade canopy.

Each building will be constructed to resemble a container but will be built from structural steel

instead to provide a larger interior than would be allowed using conventional containers. Spaces will

range in size from 300 square feet up to an available 2,400 square feet depending on tenant's needs.

There will be a common area building with bathrooms for all the businesses, removing the need for

tenants to provide bathrooms within their space. The property will also be completely fenced and will

have an umbrella liquor license that all businesses will be able to operate under.