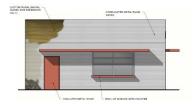

### 1561 COMMERCE STREET AVAILABLE LAYOUTS

• BUILDING TYPE 1 (Dimensions – 25' x 90')

C EXTERIOR ELEVATION - BUILDING TYPE 1

B EXTERIOR ELEVATION - BUILDING TYPE 1

A EXTERIOR ELEVATION - BUILDING TYPE 1

- Max Contiguous (4 Bays): 2,250
  - Square Feet Appx.
  - Minimum Divisible
    (1 Bay): 563 Square
    Feet Appx.
- Rent: Each bay will be leased at \$3,000 per month and the building can be broken up in intervals of 563 square feet.