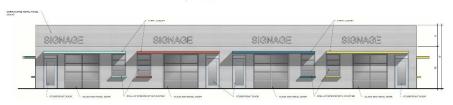

### 1561 COMMERCE STREET AVAILABLE LAYOUTS

• BUILDING TYPE 1 (Dimensions – 25' x 90')

C EXTERIOR ELEVATION - BUILDING TYPE 1

B EXTERIOR ELEVATION - BUILDING TYPE 1

A EXTERIOR ELEVATION - BUILDING TYPE 1

- Max Contiguous (4 Bays): 2,250
  - Square Feet Appx.
  - Minimum Divisible
    (1 Bay): 563 Square
    Feet Appx.
- Rent: Each bay will be leased at \$3,000 per month and the building can be broken up in intervals of 563 square feet.

# • BUILDING TYPE 2 (Dimensions – 30' x 30')

- Square Footage:
  - 900 Square Feet
- Rent: Standalone
  - building will be
  - rented to a single
  - tenant for \$4,250 per
  - month.

D EXTERIOR ELEVATION - BUILDING TYPE 2

C EXTERIOR ELEVATION - BUILDING TYPE 2

B EXTERIOR ELEVATION - BUILDING TYPE 2

A SCALE 147-11-0\*

1818 Industrial Road #101,

Las Vegas, NV 89102 **P:** (702) 249-0979

E: Management@KLACapital.com

U: Www.KLACapital.com

# • BUILDING TYPE 3 (Dimensions – 30' x 40' with Rooftop Area 30' x 40')

C EXTERIOR ELEVATION

B EXTERIOR ELEVATION

A EXTERIOR ELEVATION

# • Square Footage:

1,200 Square Feet with 1,200 Rooftop

Bar Area

Rent: Standalone

building will be

rented to a single

tenant for \$5,500 per

month.

# • BUILDING TYPE 4 (Dimensions – 15' x 40')

A SCALE: 1/4" = 1'-0"

- Max Contiguous
   (2 Bays): 600 Square
   Feet Appx.
- Minimum Divisible
   (1 Bay): 300 Square
   Feet Appx.
- Rent: Each bay will be leased at \$2,500 per month and the building can be leased as a whole or broken up into two tenants.

# BUILDING TYPE 5 (Dimensions – 15' x 20')

- **Square Footage:** 300 Square Feet
- Rent: Standalone building will be rented to a single tenant for \$2,500 per month.

C EXTERIOR ELEVATION