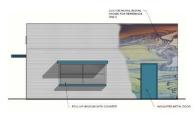

### 1561 COMMERCE STREET AVAILABLE LAYOUTS

• BUILDING TYPE 1 (Dimensions – 25' x 90')

C EXTERIOR ELEVATION - BUILDING TYPE 1

B EXTERIOR ELEVATION - BUILDING TYPE 1

A EXTERIOR ELEVATION - BUILDING TYPE 1

- Max Contiguous (4 Bays): 2,250
  - Square Feet Appx.
  - Minimum Divisible
    (1 Bay): 563 Square
    Feet Appx.
- Rent: Each bay will be leased at \$3,000 per month and the building can be broken up in intervals of 563 square feet.

# • BUILDING TYPE 2 (Dimensions – 30' x 30')

- Square Footage:
  - 900 Square Feet
- Rent: Standalone
  - building will be
  - rented to a single
  - tenant for \$4,250 per
  - month.

D EXTERIOR ELEVATION - BUILDING TYPE 2

C EXTERIOR ELEVATION - BUILDING TYPE 2

B EXTERIOR ELEVATION - BUILDING TYPE 2

A SCALE 147-11-0\*

1818 Industrial Road #101,

Las Vegas, NV 89102 **P:** (702) 249-0979

E: Management@KLACapital.com

U: Www.KLACapital.com

# • BUILDING TYPE 3 (Dimensions – 30' x 40' with Rooftop Area 30' x 40')

C EXTERIOR ELEVATION

B EXTERIOR ELEVATION

A EXTERIOR ELEVATION