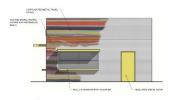

### 1561 COMMERCE STREET AVAILABLE LAYOUTS

• BUILDING TYPE 1 (Dimensions – 25' x 90')

C EXTERIOR ELEVATION - BUILDING TYPE 1

B EXTERIOR ELEVATION - BUILDING TYPE 1

A EXTERIOR ELEVATION - BUILDING TYPE 1

- Max Contiguous (4 Bays): 2,250
  - Square Feet Appx.
  - Minimum Divisible
    (1 Bay): 563 Square
    Feet Appx.
- Rent: Each bay will be leased at \$3,000 per month and the building can be broken up in intervals of 563 square feet.