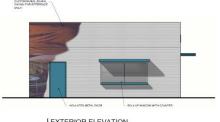

### 1561 COMMERCE STREET AVAILABLE LAYOUTS

• BUILDING TYPE 1 (Dimensions – 25' x 90')

C EXTERIOR ELEVATION - BUILDING TYPE 1

B EXTERIOR ELEVATION - BUILDING TYPE 1

A EXTERIOR ELEVATION - BUILDING TYPE 1

- Max Contiguous (4 Bays): 2,250
  - Square Feet Appx.
  - Minimum Divisible
    (1 Bay): 563 Square
    Feet Appx.
- Rent: Each bay will be leased at \$3,000 per month and the building can be broken up in intervals of 563 square feet.

# • BUILDING TYPE 2 (Dimensions – 30' x 30')

- Square Footage:
  - 900 Square Feet
- Rent: Standalone
  - building will be
  - rented to a single
  - tenant for \$4,250 per
  - month.

D EXTERIOR ELEVATION - BUILDING TYPE 2

C EXTERIOR ELEVATION - BUILDING TYPE 2

B EXTERIOR ELEVATION - BUILDING TYPE 2

A SCALE 147-11-0\*

1818 Industrial Road #101,

Las Vegas, NV 89102 **P:** (702) 249-0979

E: Management@KLACapital.com

U: Www.KLACapital.com

# • BUILDING TYPE 3 (Dimensions – 30' x 40' with Rooftop Area 30' x 40')

C EXTERIOR ELEVATION

B EXTERIOR ELEVATION

A EXTERIOR ELEVATION