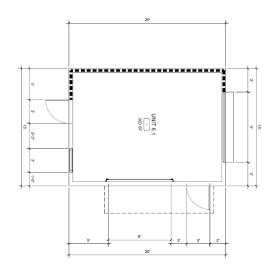

# BUILDING TYPE 5 (Dimensions – 15' x 20')

- **Square Footage:** 300 Square Feet
- Rent: Standalone building will be rented to a single tenant for \$2,500 per month.

C EXTERIOR ELEVATION