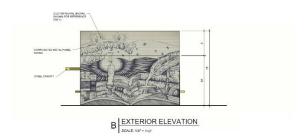

# BUILDING TYPE 5 (Dimensions – 15' x 20')

- **Square Footage:** 300 Square Feet
- Rent: Standalone building will be rented to a single tenant for \$2,500 per month.

C EXTERIOR ELEVATION