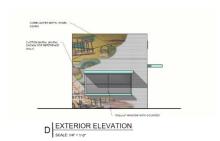

# • BUILDING TYPE 2 (Dimensions – 30' x 30')

- Square Footage:
  - 900 Square Feet
- Rent: Standalone
  - building will be
  - rented to a single
  - tenant for \$4,250 per
  - month.

D EXTERIOR ELEVATION - BUILDING TYPE 2

C EXTERIOR ELEVATION - BUILDING TYPE 2

B EXTERIOR ELEVATION - BUILDING TYPE 2

A SCALE 147-11-0\*

1818 Industrial Road #101,

Las Vegas, NV 89102 **P:** (702) 249-0979

E: Management@KLACapital.com

U: Www.KLACapital.com