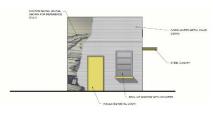

### 1561 COMMERCE STREET AVAILABLE LAYOUTS

• BUILDING TYPE 1 (Dimensions – 25' x 90')

C EXTERIOR ELEVATION - BUILDING TYPE 1

B EXTERIOR ELEVATION - BUILDING TYPE 1

A EXTERIOR ELEVATION - BUILDING TYPE 1

- Max Contiguous (4 Bays): 2,250
  - Square Feet Appx.
  - Minimum Divisible
    (1 Bay): 563 Square
    Feet Appx.
- Rent: Each bay will be leased at \$3,000 per month and the building can be broken up in intervals of 563 square feet.